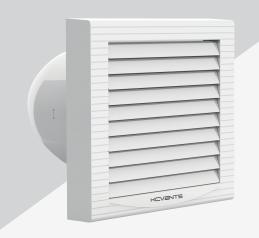

## Wall or Windows Mounted Exhaust Fan

Window Mounted Auto Shutter Exhaust Fan, whisk away steam and odours to keep your rooms feeling fresh. Ideal for large bathrooms, kitchens and laundries with a strong air extraction. Helps prevent build up of mould, mildew and fogging mirrors with greater resistance to high temperatures and quieter operation.