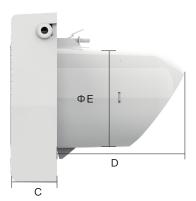

## **Product Structure**

unit: mm

| Model   | Α   | В   | С  | D   | ФD  |
|---------|-----|-----|----|-----|-----|
| KC-100D | 150 | 150 | 35 | 130 | 105 |
| KC-150D | 210 | 210 | 40 | 140 | 155 |
| KC-200D | 250 | 250 | 35 | 198 | 180 |