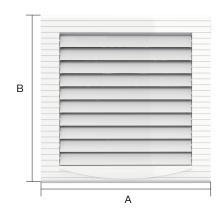

## **Product Structure**

unit: mm

| Model   | Α   | В   | С  | D   | ФD  |
|---------|-----|-----|----|-----|-----|
| KC-100D | 150 | 150 | 35 | 130 | 105 |
| KC-150D | 210 | 210 | 40 | 140 | 155 |
| KC-200D | 250 | 250 | 35 | 198 | 180 |